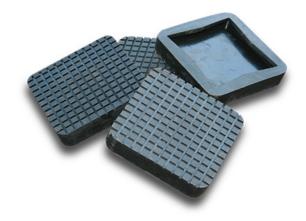

## **Thick Pads for Constant Action**

If your BendPak <u>two-post lift</u> is seeing an especially large amount of action, then you need this thick rubber pad to provide you with additional stability. Treaded surface holds the chassis and keeps it there without scratching the hardware. Designed to slip over two-post lift arms.

### **Features**

- Works with any BendPak two-post lift
- Thick rubber construction
- Textured surface for extra grab
- Will not scratch the vehicle
- Easy slip-over design